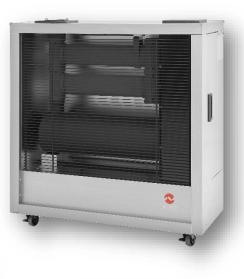

## **Starion Heater**

Our heater combines one of the most advanced burner & tube technology to the latest cutting edge electronic control system.

Main features:

- Variable heat output: 25% 50% 75% 100% & Auto
- Variable Speed FAN: Slow, Medium, High
- Universal voltage range from 160VAC to 240VAC 50/60Hz thanks to the new electronic power supply.
- Built-in BCD (Blackout Compensation Device) with backup battery.
- Built-in Wi-Fi, control and monitor all functions through the app over the cloud.
- High efficiency patented aluminum tubes, up to 25% higher efficiency.

- Ultra low noise, in low kcal mode.
- Silver, Grey and Brown models available.

• Pop Up slide type controller.