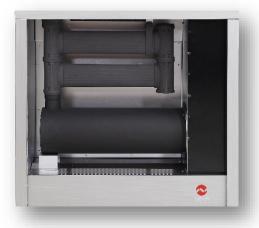

## **Starion Heater**

Our heater combines one of the most advanced burner & tube technology to the latest cutting edge electronic control system.

Main features:

- Variable heat output: 25% 50% 75% 100% & Auto
- Variable Speed FAN: Slow, Medium, High
- Universal voltage range from 160VAC to 240VAC 50/60Hz thanks to the new electronic power supply.
- Built-in BCD (Blackout Compensation Device) with backup battery.
- Built-in Wi-Fi, control and monitor all functions through the app over the cloud.
- High efficiency patented aluminum tubes, up to 25% higher efficiency.

- Ultra low noise, in low kcal mode.
- Silver, Grey and Brown models available.

• Pop Up slide type controller.