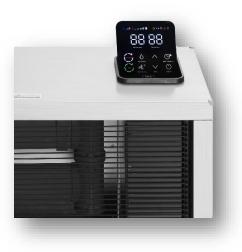

## **Starion Heater**

Our heater combines one of the most advanced burner & tube technology to the latest cutting edge electronic control system.

Main features:

- Variable heat output: 25% 50% 75% 100% & Auto
- Variable Speed FAN: Slow, Medium, High
- Universal voltage range from 160VAC to 240VAC 50/60Hz thanks to the new electronic power supply.
- Built-in BCD (Blackout Compensation Device) with backup battery.
- Built-in Wi-Fi, control and monitor all functions through the app over the cloud.
- High efficiency patented aluminum tubes, up to 25% higher efficiency.

- Ultra low noise, in low kcal mode.
- Silver, Grey and Brown models available.

• Pop Up slide type controller.