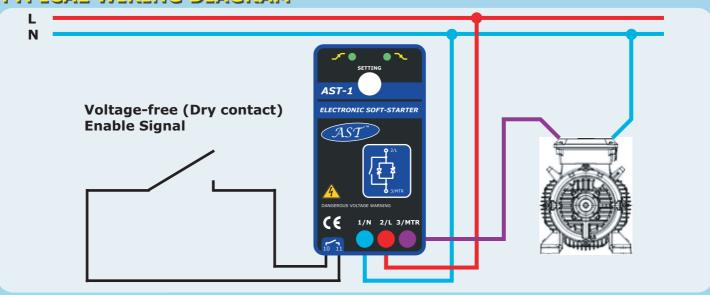

### TYPICAL WIRING DIAGRAM

- LEDs status display for:-
  - Stand-by
  - Ramp up
  - By-passed
  - Ramp down
- Output phase loss indication
- Over-temperature indication
- Voltage-free (dry contact) enable signal